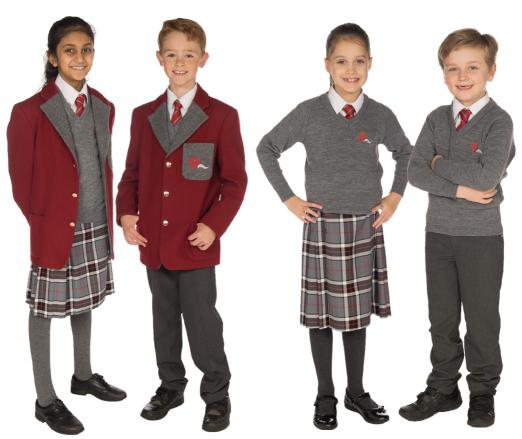

### Uniform Requirements Years 3 to 6

| Winter Uniform                                    |                                                  |  |
|---------------------------------------------------|--------------------------------------------------|--|
| Girls Uniform                                     | Boys Uniform                                     |  |
| * School Blazer                                   | * School Blazer                                  |  |
| * Tartan Kilt                                     | Grey Trousers/Shorts                             |  |
| Long or Short Sleeved<br>White Button Neck Blouse | Long or Short Sleeved White Button<br>Neck Shirt |  |
| * School Tie                                      | * School Tie                                     |  |
| * Grey School Jumper                              | * Grey School Jumper                             |  |
| Knee High Grey Socks or<br>Grey WoollenTights     | Grey Socks                                       |  |
| Black Shoes<br>(minimum/maximum 1cm heel)         | Black Shoes                                      |  |

| Summer Uniform                                                  |                                                  |  |
|-----------------------------------------------------------------|--------------------------------------------------|--|
| Girls Uniform                                                   | Boys Uniform                                     |  |
| * School Blazer                                                 | * School Blazer                                  |  |
| * Grey School Jumper                                            | Grey Trousers/Shorts                             |  |
| * Red and White<br>Striped Dress                                | Long or Short Sleeved<br>White Button Neck Shirt |  |
| Plain White Ankle or<br>Knee Length Socks<br>(No Trainer Socks) | * Grey School Jumper                             |  |
|                                                                 | * School Tie                                     |  |
| Black Shoes<br>(minimum/maximum<br>1cm heel)                    | Grey Socks (Ankle Socks if Worn with Shorts)     |  |
|                                                                 | Black Shoes                                      |  |

# Outdoor Items \* Red School Coat \* Navy Hat, Scarf and Gloves \* Red Baseball or Legionnaires Cap

\* All items marked with an asterisk must be specified uniform, available online from www.stevensons.co.uk