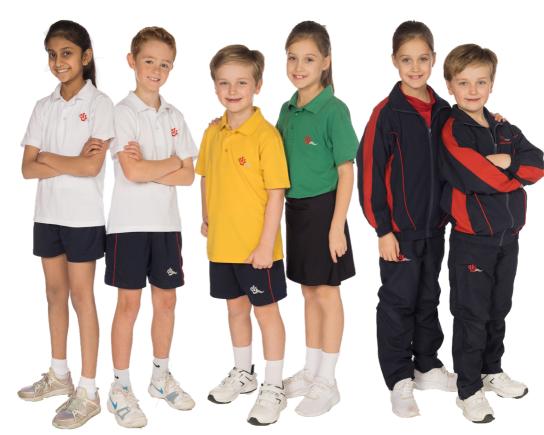

| PE , Athletics and Netball Kit |                              |  |
|--------------------------------|------------------------------|--|
| Girls                          | Boys                         |  |
| * Navy Sports Skorts           | * Navy Sports Shorts         |  |
| * Navy Sports Shorts           | * White School Polo Shirt    |  |
| * White School Polo Shirt      | * House Colour Polo Shirt    |  |
| * House Colour Polo Shirt      | * Tracksuit Bottoms          |  |
| * Tracksuit Bottoms            | * Tracksuit Jacket           |  |
| * Tracksuit Jacket             | White Ankle Socks            |  |
| White Ankle Socks              | Predominantly White Trainers |  |
| Predominantly White Trainers   |                              |  |