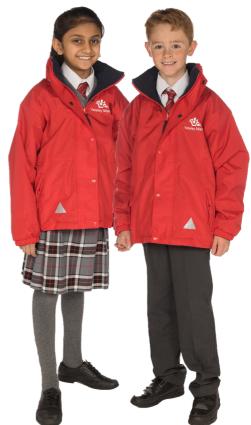

### Uniform Requirements Years 3 to 6

| Winter Uniform                                    |                                                  |  |
|---------------------------------------------------|--------------------------------------------------|--|
| Girls Uniform                                     | Boys Uniform                                     |  |
| * School Blazer                                   | * School Blazer                                  |  |
| * Tartan Kilt                                     | Grey Trousers/Shorts                             |  |
| Long or Short Sleeved<br>White Button Neck Blouse | Long or Short Sleeved White Button<br>Neck Shirt |  |
| * School Tie                                      | * School Tie                                     |  |
| * Grey School Jumper                              | * Grey School Jumper                             |  |
| Knee High Grey Socks or<br>Grey WoollenTights     | Grey Socks                                       |  |
| Black Shoes<br>(minimum/maximum 1cm heel)         | Black Shoes                                      |  |

| Summer Uniform                                                  |                                                  |  |
|-----------------------------------------------------------------|--------------------------------------------------|--|
| Girls Uniform                                                   | Boys Uniform                                     |  |
| * School Blazer                                                 | * School Blazer                                  |  |
| * Grey School Jumper                                            | Grey Trousers/Shorts                             |  |
| * Red and White<br>Striped Dress                                | Long or Short Sleeved<br>White Button Neck Shirt |  |
| Plain White Ankle or<br>Knee Length Socks<br>(No Trainer Socks) | * Grey School Jumper                             |  |
|                                                                 | * School Tie                                     |  |
| Black Shoes<br>(minimum/maximum<br>1cm heel)                    | Grey Socks (Ankle Socks if Worn with Shorts)     |  |
|                                                                 | Black Shoes                                      |  |

# Outdoor Items \* Red School Coat \* Navy Hat, Scarf and Gloves \* Red Baseball or Legionnaires Cap

\* All items marked with an asterisk must be specified uniform, available online from www.stevensons.co.uk