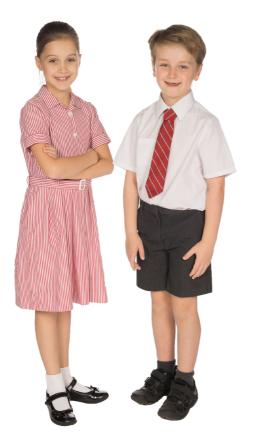

| Summer Uniform                                                  |                                                  |  |
|-----------------------------------------------------------------|--------------------------------------------------|--|
| Girls Uniform                                                   | Boys Uniform                                     |  |
| * School Blazer                                                 | * School Blazer                                  |  |
| * Grey School Jumper                                            | Grey Trousers/Shorts                             |  |
| * Red and White<br>Striped Dress                                | Long or Short Sleeved<br>White Button Neck Shirt |  |
| Plain White Ankle or<br>Knee Length Socks<br>(No Trainer Socks) | * Grey School Jumper                             |  |
|                                                                 | * School Tie                                     |  |
| Black Shoes<br>(minimum/maximum<br>1cm heel)                    | Grey Socks (Ankle Socks if Worn with Shorts)     |  |
|                                                                 | Black Shoes                                      |  |