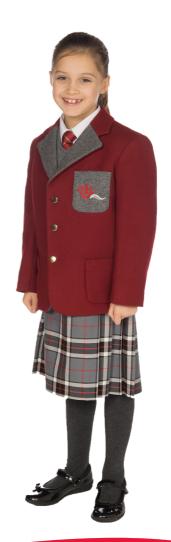

### Uniform Requirements Years 3 to 6

| Winter Uniform                                    |                                                  |  |
|---------------------------------------------------|--------------------------------------------------|--|
| Girls Uniform                                     | Boys Uniform                                     |  |
| * School Blazer                                   | * School Blazer                                  |  |
| * Tartan Kilt                                     | Grey Trousers/Shorts                             |  |
| Long or Short Sleeved<br>White Button Neck Blouse | Long or Short Sleeved White Button<br>Neck Shirt |  |
| * School Tie                                      | * School Tie                                     |  |
| * Grey School Jumper                              | * Grey School Jumper                             |  |
| Knee High Grey Socks or<br>Grey WoollenTights     | Grey Socks                                       |  |
| Black Shoes<br>(minimum/maximum 1cm heel)         | Black Shoes                                      |  |

| Summer Uniform                                                  |                                                  |  |
|-----------------------------------------------------------------|--------------------------------------------------|--|
| Girls Uniform                                                   | Boys Uniform                                     |  |
| * School Blazer                                                 | * School Blazer                                  |  |
| * Grey School Jumper                                            | Grey Trousers/Shorts                             |  |
| * Red and White<br>Striped Dress                                | Long or Short Sleeved<br>White Button Neck Shirt |  |
| Plain White Ankle or<br>Knee Length Socks<br>(No Trainer Socks) | * Grey School Jumper                             |  |
|                                                                 | * School Tie                                     |  |
| Black Shoes<br>(minimum/maximum<br>1cm heel)                    | Grey Socks (Ankle Socks if Worn with Shorts)     |  |
|                                                                 | Black Shoes                                      |  |

# Outdoor Items \* Red School Coat \* Navy Hat, Scarf and Gloves \* Red Baseball or Legionnaires Cap

\* All items marked with an asterisk must be specified uniform, available online from www.stevensons.co.uk