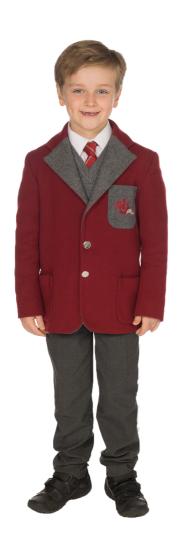

### Uniform Requirements Years 3 to 6

| Winter Uniform                                    |                                                  |  |
|---------------------------------------------------|--------------------------------------------------|--|
| Girls Uniform                                     | Boys Uniform                                     |  |
| * School Blazer                                   | * School Blazer                                  |  |
| * Tartan Kilt                                     | Grey Trousers/Shorts                             |  |
| Long or Short Sleeved<br>White Button Neck Blouse | Long or Short Sleeved White Button<br>Neck Shirt |  |
| * School Tie                                      | * School Tie                                     |  |
| * Grey School Jumper                              | * Grey School Jumper                             |  |
| Knee High Grey Socks or<br>Grey WoollenTights     | Grey Socks                                       |  |
| Black Shoes<br>(minimum/maximum 1cm heel)         | Black Shoes                                      |  |

| Summer Uniform                                                  |                                                  |  |
|-----------------------------------------------------------------|--------------------------------------------------|--|
| Girls Uniform                                                   | Boys Uniform                                     |  |
| * School Blazer                                                 | * School Blazer                                  |  |
| * Grey School Jumper                                            | Grey Trousers/Shorts                             |  |
| * Red and White<br>Striped Dress                                | Long or Short Sleeved<br>White Button Neck Shirt |  |
| Plain White Ankle or<br>Knee Length Socks<br>(No Trainer Socks) | * Grey School Jumper                             |  |
|                                                                 | * School Tie                                     |  |
| Black Shoes<br>(minimum/maximum<br>1cm heel)                    | Grey Socks (Ankle Socks if Worn with Shorts)     |  |
|                                                                 | Black Shoes                                      |  |

# Outdoor Items \* Red School Coat \* Navy Hat, Scarf and Gloves \* Red Baseball or Legionnaires Cap

\* All items marked with an asterisk must be specified uniform, available online from www.stevensons.co.uk