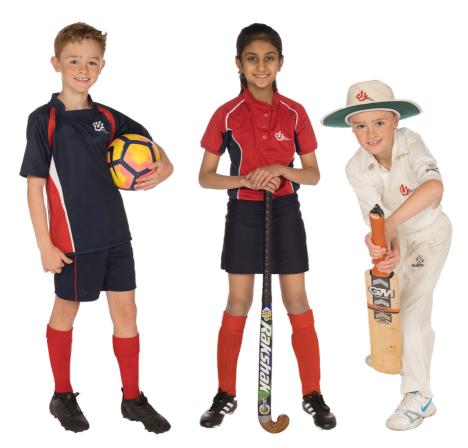

| Football/Rugby                         | Hockey                     | Cricket (Years 5 & 6)                                    |
|----------------------------------------|----------------------------|----------------------------------------------------------|
| * Football/Rugby Shirt                 | * Hockey Shirt             | * Cricket Shirt (optional)<br>Compulsory for A & B teams |
| * Red Football Socks                   | * Red Hockey Socks         | White Cricket Trousers                                   |
| Shin Pads (Football)                   | Shin Pads                  | (optional) (no club logo) Compulsory for A & B teams     |
| Football Boots                         | Football Boots             | * Cricket Sweater (optional)                             |
| (see guidelines on studs<br>for rugby) | Astro Boots<br>(See notes) | * Cricket Hat (optional)                                 |
| Gum Shield (Rugby)                     | Gum Shield                 | Boys in Years 3 & 4 may<br>wear PE kit for cricket       |